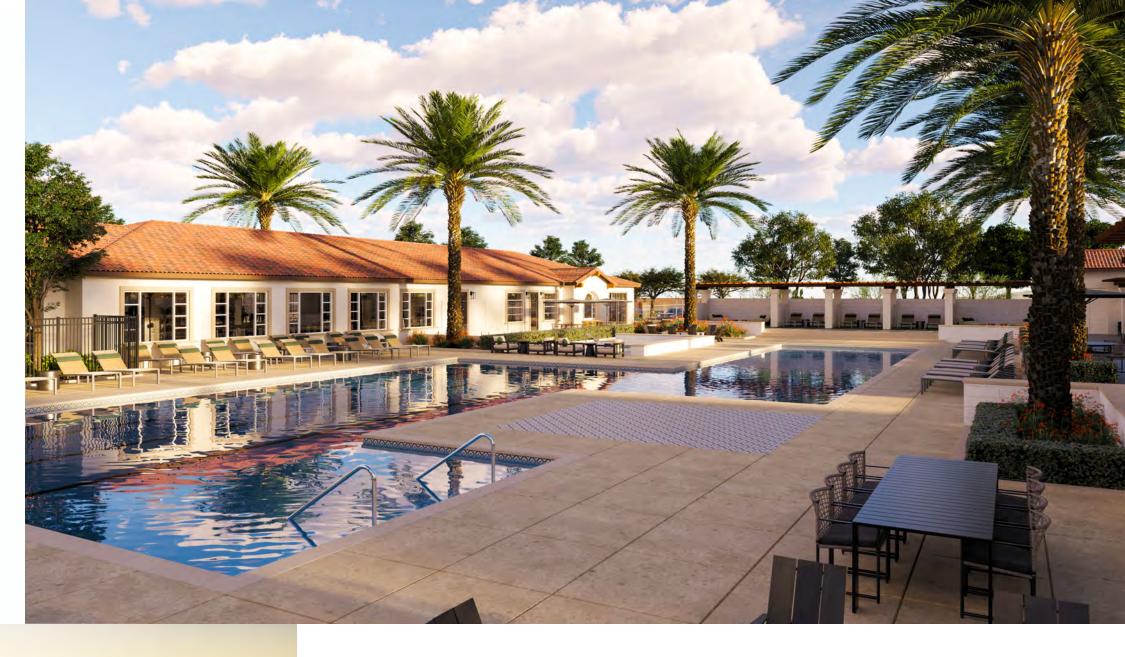

# Amenities for EVERYONE

Within the gates of The Arboretum, you'll find a place where community and self-care are cultivated at every amenity. Exchange poolside chats with neighbors, unwind with outdoor yoga or prepare a meal with friends at the BBQ Pavilion – and that's only the beginning. With spaces designed to satisfy free time in every form, good times at The Arboretum are bound to find their way to you.

POOL & SPA | CABANAS INDOOR & OUTDOOR & BBQ PAVILION COWORKING SPACE -CLUB- FITNESS ROOMS CENTER