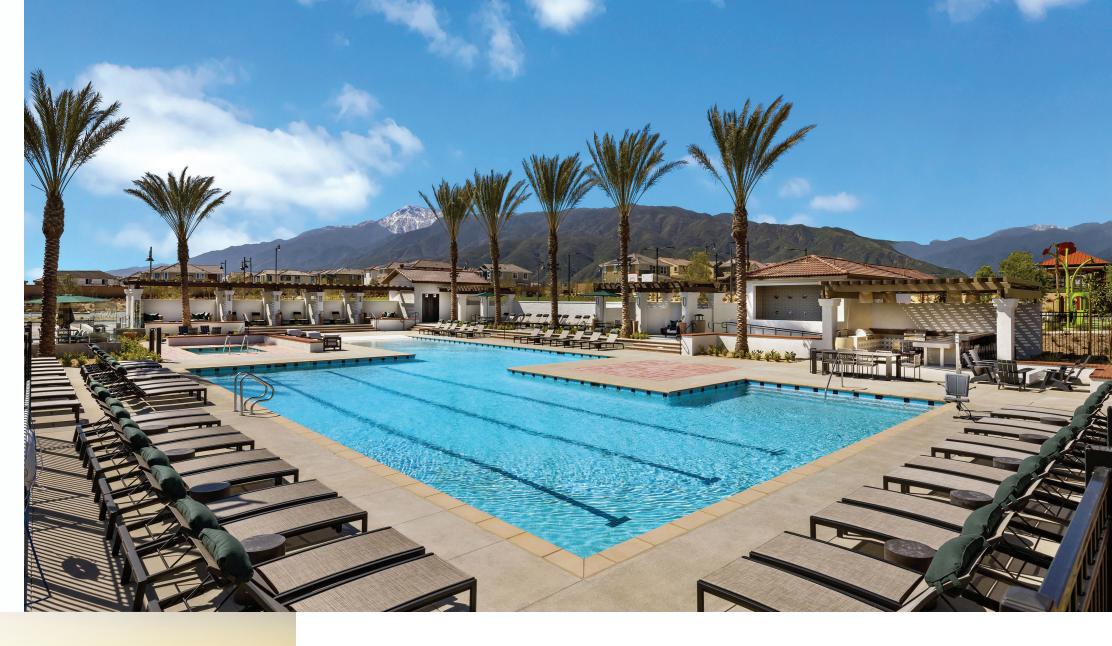

# Amenities for EVERYONE

Within the gates of The Arboretum, you'll find a place where community and self-care are cultivated at every amenity. Exchange poolside chats with neighbors, unwind with outdoor yoga or prepare a meal with friends at the BBQ Pavilion – and that's only the beginning. With spaces designed to satisfy free time in every form, good times at The Arboretum are bound to find their way to you.

POOL & SPA | CABANAS INDOOR & OUTDOOR & BBQ PAVILION COWORKING SPACE -CLUB- FITNESS ROOMS CENTER